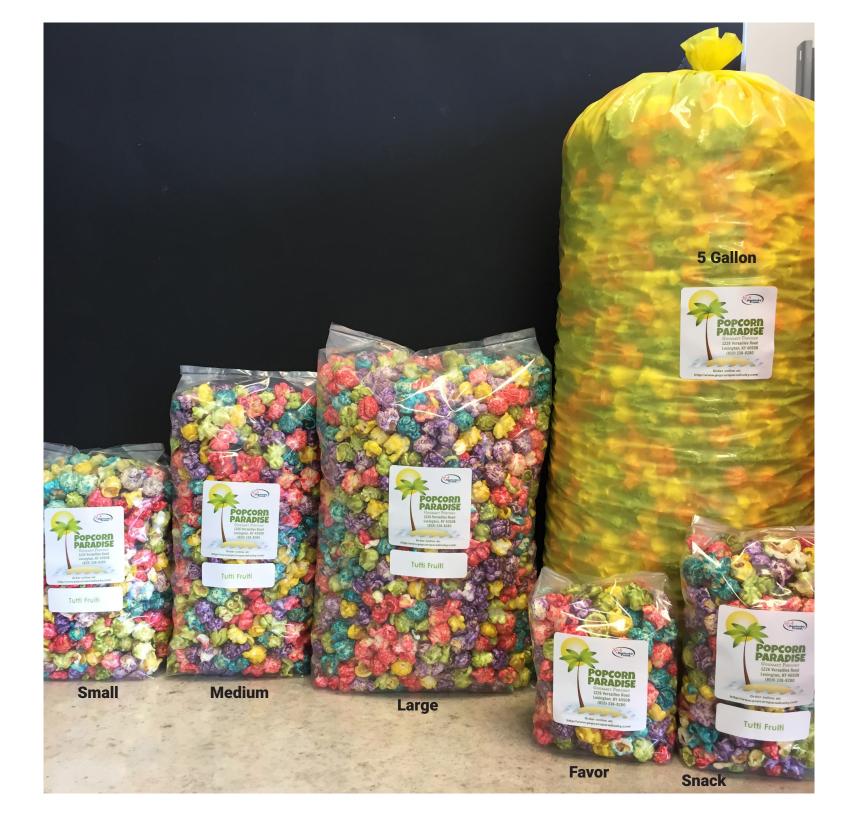

| mon                                           | Small          | Medium          | Large           | 5 gallon        | Favor Bags               | Snack Size               |
|-----------------------------------------------|----------------|-----------------|-----------------|-----------------|--------------------------|--------------------------|
| Savory Flavors                                | Approx. 7 Cups | Approx. 10 Cups | Approx. 26 Cups | Approx. 60 cups | Approx. 2 Cups           | Approx. 3 1/2 Cups       |
| Butter                                        | \$3.00         | \$4.50          | \$8.00          | \$15.00         | \$1.00                   | \$1.50                   |
| Plain White Salt                              |                |                 |                 |                 |                          |                          |
| Cheese Flavors                                |                |                 |                 |                 | Special order only       | Special order only       |
| Cheddar                                       | \$4.50         | \$6.50          | \$13.50         | \$25.00         | \$2.00                   | \$2.50                   |
| White Cheddar                                 |                |                 |                 |                 |                          |                          |
| Jalapeno Cheddar                              |                |                 |                 |                 |                          |                          |
| Southwest Chipotle                            |                |                 |                 |                 |                          |                          |
| Texas BBQ                                     |                |                 |                 |                 |                          |                          |
| White Buffalo                                 |                |                 |                 |                 |                          |                          |
| Coated Flavors                                |                |                 |                 |                 | Special order only       | Special order only       |
| Banana                                        | \$4.50         | \$6.50          | \$13.50         | \$25.00         | \$2.00                   | \$2.50                   |
| Blue Raspberry                                |                |                 |                 |                 |                          |                          |
| Birthday Cake                                 |                |                 |                 |                 |                          |                          |
| Caramel                                       |                |                 |                 |                 |                          |                          |
| Caramel Apple                                 |                |                 |                 |                 |                          |                          |
| Chicago Mix                                   |                |                 |                 |                 |                          |                          |
| Cinnamon Roll                                 |                |                 |                 |                 |                          |                          |
| Grape                                         |                |                 |                 |                 |                          |                          |
| Green Apple                                   |                |                 |                 |                 |                          |                          |
| Lemon                                         |                |                 |                 |                 |                          |                          |
| Orange                                        |                |                 |                 |                 |                          |                          |
| Sea Salt Caramel                              |                |                 |                 |                 |                          |                          |
| Strawberry                                    |                |                 |                 |                 |                          |                          |
| Tutti Fruiti                                  |                |                 |                 |                 |                          |                          |
| Vanilla                                       |                |                 |                 |                 |                          |                          |
| Premium Flavors                               |                |                 |                 |                 | Special order only       | Special order only       |
| Kentucky Mix & Wildcat Food                   | \$5.50         | \$7.50          | \$15.00         | \$28.00         | \$2.25                   | \$3.00                   |
| Bourbon Caramel, Coconut Rum, White Chocolate | \$6.50         | \$9.50          | \$17.00         | \$32.00         | \$2.75                   | \$3.50                   |
| Custom Colored Popcorn                        | \$6.50         | \$9.50          | \$17.00         | \$32.00         | \$2.75                   | \$3.50                   |
|                                               |                |                 |                 |                 | Custom label for         | Custom label for         |
|                                               |                |                 |                 |                 | Favor bag \$0.25<br>EACH | Snack bag \$0.25<br>EACH |